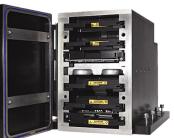

#### **6 SLOT LIQUID COOLED 3U VPX CHASSIS**

- SBC, P/S, 4x 128GB SSD
- MSS designed VPX backplane
- MSS designed & integrated Linux S/W
- Qualified by MSS to full MIL-810 requirements (-40C to +85C)